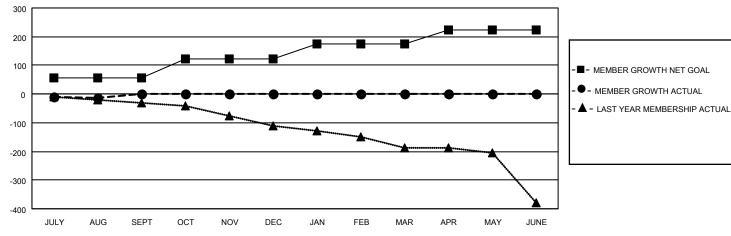

## **GMT MONTHLY MEMBERSHIP PROGRESS REPORT**

Multiple District 26

Results as of: 8/31/2024

LOCATION: MISSOURI

| GMT: OPEN             |               |           |               |                       |                         |                         | GMT CA 1                                           |  |  |
|-----------------------|---------------|-----------|---------------|-----------------------|-------------------------|-------------------------|----------------------------------------------------|--|--|
| Clubs                 |               |           |               | Members               |                         |                         |                                                    |  |  |
| RESULTS FOR 2024-2025 |               |           |               | RESULTS FOR 2024-2025 |                         |                         |                                                    |  |  |
| QUARTER               | NEW CLUB GOAL | NEW CLUBS | DROPPED CLUBS | QUARTER MEI           | MBER GROWTH NET<br>GOAL | MEMBER GROWTH<br>ACTUAL | DROPPED<br>MEMBERS ACTUAL<br>(including transfers) |  |  |
| JULY/AUG/SEPT         | 0             | 0         | 1             | JULY/AUG/SEPT         | 56                      | 105                     | 102                                                |  |  |
| OCT/NOV/DEC           | 7             | 0         | 0             | OCT/NOV/DEC           | 67                      | 0                       | 0                                                  |  |  |
| JAN/FEB/MAR           | 0             | 0         | 0             | JAN/FEB/MAR           | 52                      | 0                       | 0                                                  |  |  |
| APR/MAY/JUNE          | 0             | 0         | 0             | APR/MAY/JUNE          | 49                      | 0                       | 0                                                  |  |  |